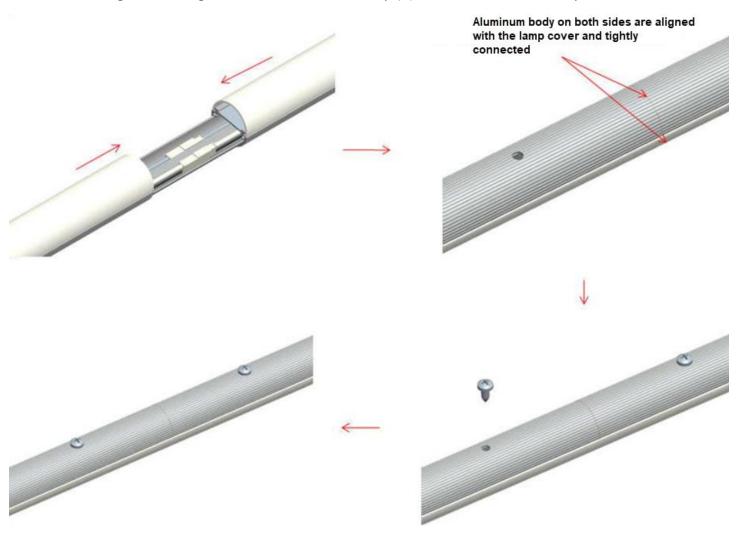

**Step 1:** Take out the 4' LED lamp (A) and insert half the length (about 5.90") of the quick connect aluminum into the lamp (A).

**Step 2:** Fasten the locking screw along the back-screw hole of lamp (A).

**Step 3:** Take out 4' LED lamp (B) and insert the connected quick connect aluminum into lamp (B). DO NOT insert it completely. Leave a proper spacing (about 1.96") between lamp (A) and lamp (B) for connecting the terminal.

Step 4: Join the ends of the terminal lamp (A) and lamp (B). Press them together tightly.

**Step 5:** Press the connected terminal vertically into the slot of the aluminum body so that the upper surface of the terminal is lower than the plane of the connected aluminum body.

**Step 6:** Confirm that the lamp (A) and lamp (B) are tightly aligned and connected with the lamp cover. Then fasten the locking screw along the back-screw hole of lamp (B). Connection will be complete after.