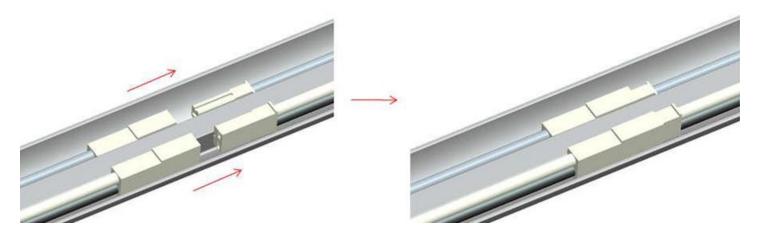

Step 4: Join the ends of the terminal lamp (A) and lamp (B). Press them together tightly.

**Step 5:** Press the connected terminal vertically into the slot of the aluminum body so that the upper surface of the terminal is lower than the plane of the connected aluminum body.