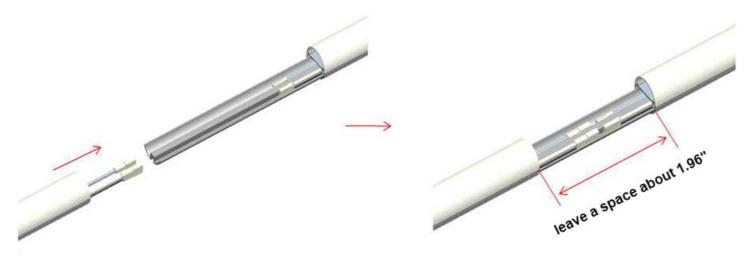

**Step 3:** Take out 4' LED lamp (B) and insert the connected quick connect aluminum into lamp (B). DO NOT insert it completely. Leave a proper spacing (about 1.96") between lamp (A) and lamp (B) for connecting the terminal.