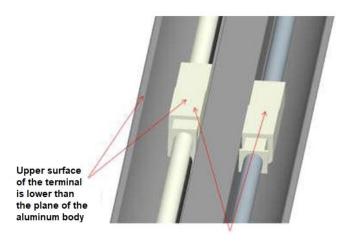

Step 4: Join the ends of the terminal lamp (A) and lamp (B). Press them together tightly.

**Step 5:** Press the connected terminal vertically into the slot of the aluminum body so that the upper surface of the terminal is lower than the plane of the connected aluminum body.