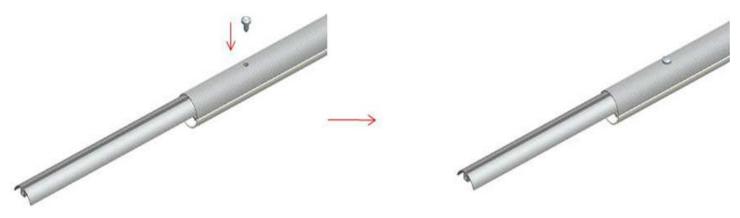

**Step 1:** Take out the 4' LED lamp (A) and insert half the length (about 5.90") of the quick connect aluminum into the lamp (A).

**Step 2:** Fasten the locking screw along the back-screw hole of lamp (A).