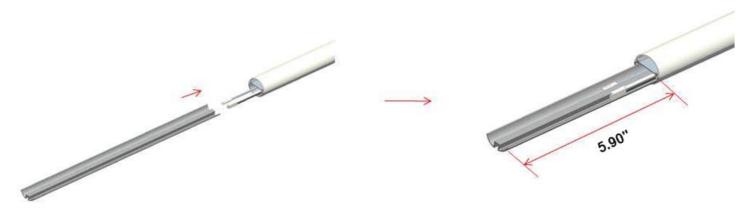

**Step 1:** Take out the 4' LED lamp (A) and insert half the length (about 5.90") of the quick connect aluminum into the lamp (A).

**Step 2:** Fasten the locking screw along the back-screw hole of lamp (A).