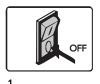

### **Installation Guide:**

2 Fluorescent

4 LED T8 InstantFit

5 LED T8 InstantFit

"Plug" and "Play" procedure

- 1. Turn off the power
- 2. Remove diffuser ( if provided).
- 3. Remove the fluorescent tubes. Please dispose of these items properly as they contain mercury.
- 4. Put led tube in the lighting fixture.
- 5. Install the led tubes, close the diffuser (if provided).
- 6. Turn on the power.