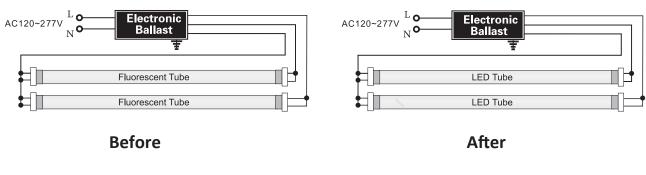

# INSTALLATION INSTRUCTION

For Ballast Compatible T8 Tubes Only

### **Installation Guide:**













2 Fluorescent

4 LED T8 InstantFit

5 LED T8 InstantFit

"Plug" and "Play" procedure

- 1. Turn off the power
- 2. Remove diffuser ( if provided).
- 3. Remove the fluorescent tubes. Please dispose of these items properly as they contain mercury.
- 4. Put led tube in the lighting fixture.
- 5. Install the led tubes, close the diffuser (if provided).
- 6. Turn on the power.

## **Wire Diagrams:**



(UL TypeA)

### **WARNING**

- 1. These lamps should be installed by a licensed electrician.
- 2. These lamps should be used indoors(damp or dry locations only). Not suitable for wet location.
- 3. Make sure tombstones/lampholder are still in good condition and not defected before installation.
- 4. Ensure the brand and model no. of the ballast of replacement tube are in our compatible ballast list.
- 5. Make sure the ballast is working and still under warranty before installation.
- 6. Put LED tubes/G13 pins into right position of the socket, install properly.
- 7. This device is not suitable for using with emergency exits.
- 8. These lamps are not suitable to be used with a light dimmer.

If the LED lamp damaged by any one you didn't comply with above warning. We'll not responsible for