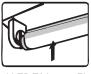

### **Installation Guide:**

2 Fluorescent

4 LED T8 InstantFit

5 LED T8 InstantFit

"Plug" and "Play" procedure

- 1. Turn off the power
- 2. Remove diffuser ( if provided).
- 3. Remove the fluorescent tubes. Please dispose of these items properly as they contain mercury.
- 4. Put led tube in the lighting fixture.
- 5. Install the led tubes, close the diffuser (if provided).
- 6. Turn on the power.