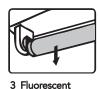

### **Installation Guide:**

2 Fluorescent

4 LED T8 InstantFit

5 LED T8 InstantFit

"Plug" and "Play" procedure

- 1. Turn off the power
- 2. Remove diffuser ( if provided).
- 3. Remove the fluorescent tubes. Please dispose of these items properly as they contain mercury.
- 4. Put led tube in the lighting fixture.
- 5. Install the led tubes, close the diffuser (if provided).
- 6. Turn on the power.