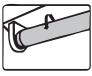

### **Installation Guide:**

2 Fluorescent

4 LED T8 InstantFit

5 LED T8 InstantFit

"Plug" and "Play" procedure

- 1. Turn off the power
- 2. Remove diffuser ( if provided).
- 3. Remove the fluorescent tubes. Please dispose of these items properly as they contain mercury.
- 4. Put led tube in the lighting fixture.
- 5. Install the led tubes, close the diffuser (if provided).
- 6. Turn on the power.